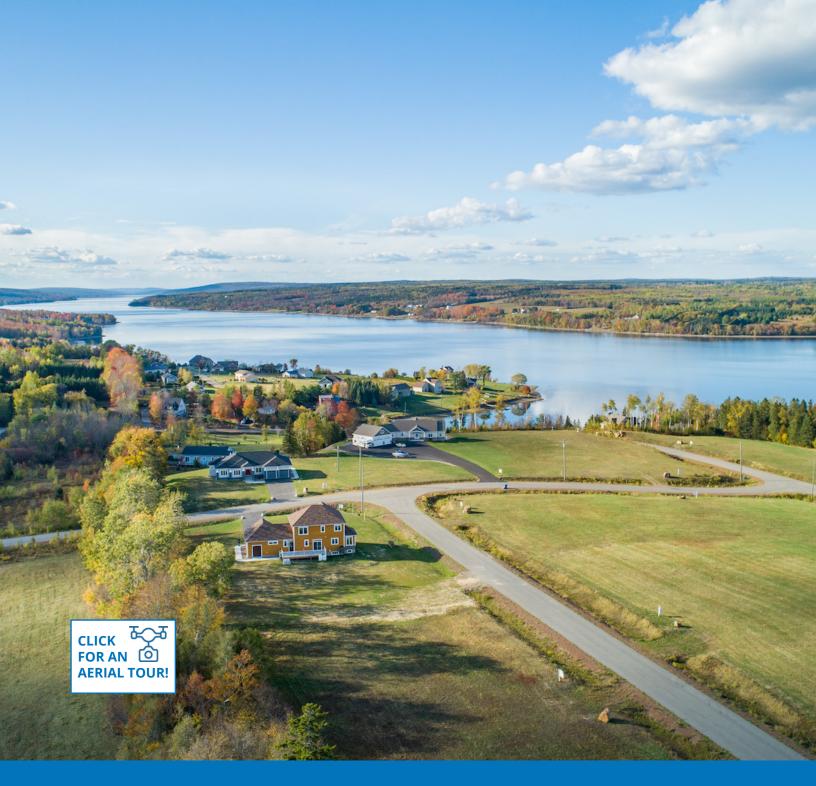

## Space | Security | Scenery | Serenity

- A quality development by Bird Holdings Ltd.
- The best of both worlds proximity to city life, in a unique and rustic setting
- Exceptional views

These premier residential building sites are situated less than 30 minutes from downtown Fredericton. Build your dream home high on this headland hill overlooking the magnificent St. John River at the Mactaquac headpond area, a natural resource jewel of New Brunswick.

Originally choice farming land, these rolling acres offer marvellous views of the river and surrounding countryside. The entire development is characterized by its privacy and seclusion, at the very end of the old Longs Creek Road. FOR SALE Lots starting at \$54,500