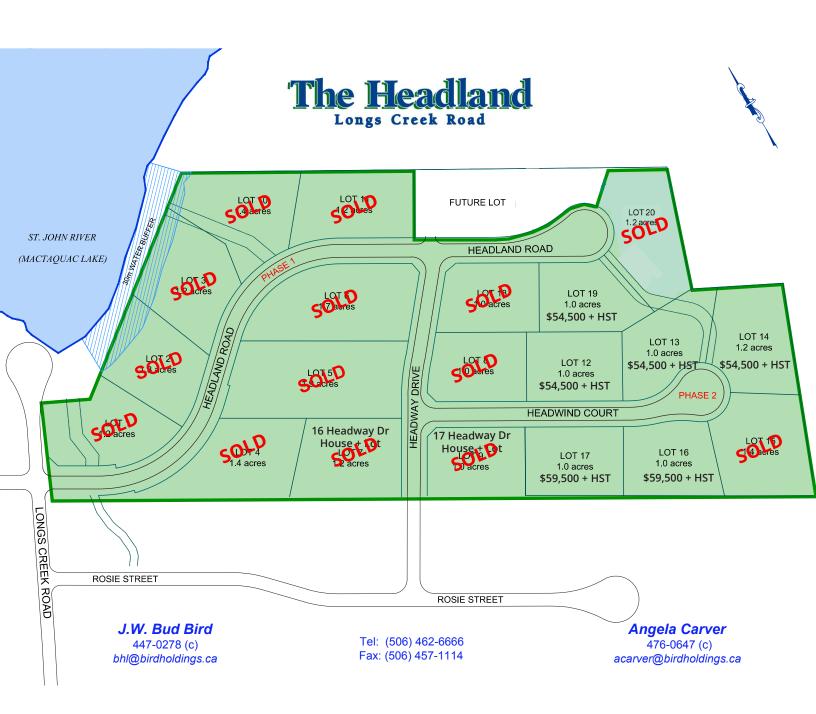

Originally choice farming land, these rolling acres offer marvellous views of the river and surrounding countryside. The entire development is characterized by its privacy and seclusion, at the very end of the old Longs Creek Road. FOR SALE Lots starting at \$54,500