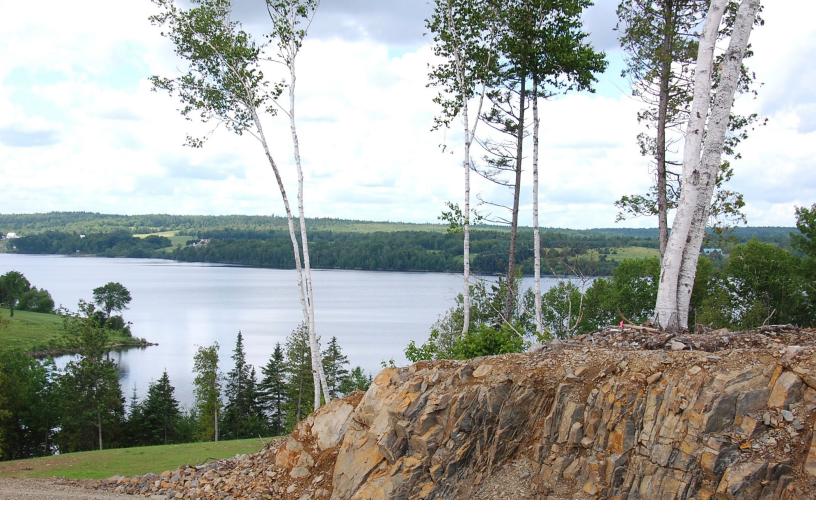

## Space | Security | Scenery | Serenity

- A quality development by Bird Holdings Ltd.
- The best of both worlds proximity to city life, in a unique and rustic setting
- Exceptional views

These premier residential building sites are situated less than 30 minutes from downtown Fredericton. Build your dream home high on this headland hill overlooking the magnificent St. John River at the Mactaquac headpond area, a natural resource jewel of New Brunswick.

Originally choice farming land, these rolling acres offer marvellous views of the river and surrounding countryside. The entire development is characterized by its privacy and seclusion, at the very end of the old Longs Creek Road. FOR SALE Lots starting at \$54,500